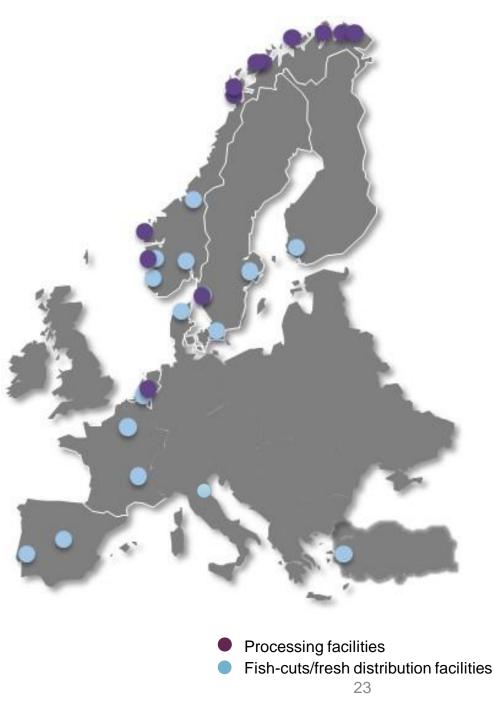

# Strong European distribution

- Global reach and sales to more than 80 countries
- A significant industrial activity within trading, processing, sales and distribution of fish (including white species)
- Investments in "fish cuts" in end markets recent years
- Strong European distribution, the most important market for white fish
- Seeing high demand for white fish products throughout the network