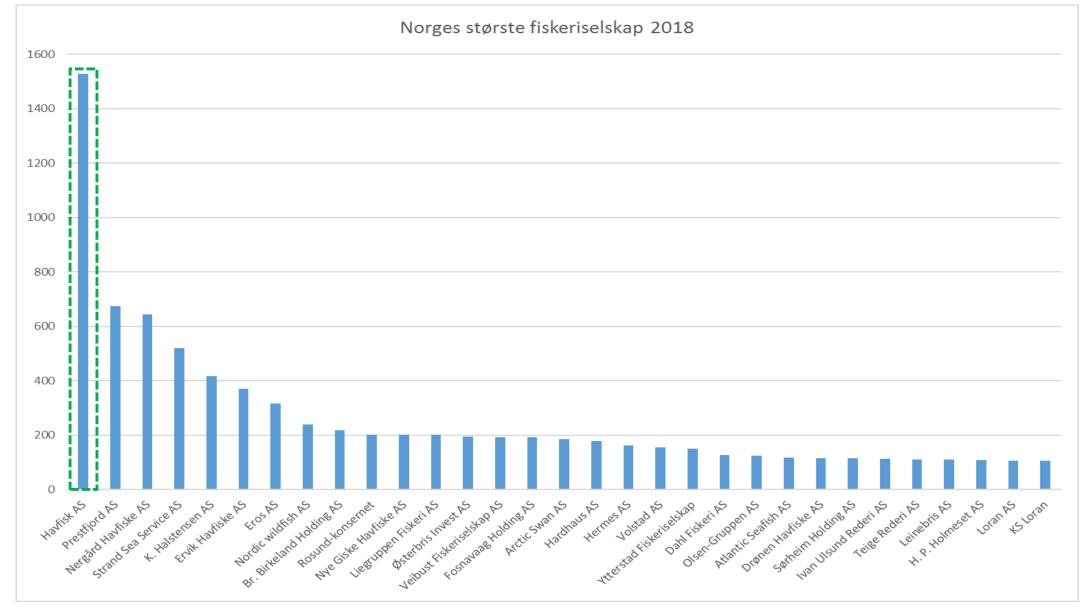

### Lerøy Seafood Group

- PIONEER
- CREATING TASTEFUL SOLUTIONS SINCE 1899
- LERØY IS THE NORWAY'S LARGEST PRODUCER WHITEFISH
- FULL RANGE SEAFOOD EXPORTER
- LERØY EXPORTS 5 MILLION MEALS OF SEAFOOD TO 70 MARKETS EVERY DAY







leroy in every kitchen

# **Vision and values**

#### VISION

We shall be the leading and most profitable global supplier of sustainable high-quality seafood.

#### **ENVIROMENTAL VISION**

Take action today - for a difference tomorrow.

#### **QUALITY VISION**

We shall be the customer's preferred supplier of seafood by focusing on preventive action, quality, the environment and professional competency.

#### **OUR VALUES**

- Creative
- Honest
- Open
- Responsible





#### Sales distribution by market 2018











### Norways 30 largest fishing companies





#### Our trawlers

#### HAVTIND



#### RYPEFJORD



#### BÅTSFJORD



#### NORDTIND



DOGGI









GADUS NJORD



GADUS POSEIDON



#### GADUS NEPTUN





Lerøy buy form 531 vessels in the coastal fleet. 37

RAGNHILD

«Sjark's»



# Frame work – cod global





# Solutions for the whitefish





## From oversea production to:

## Increased production where the white fish is landed

Increased production of final product near the market.



 Traditional Bacalhau market will continue to play an important role

Fresh products will grow

 Product development will be important to create value of a limited raw material



# Whitefish LSG





# Investing in production near the raw material

# • Further developing production in the markets

Bacalhau market



# Investing in production near