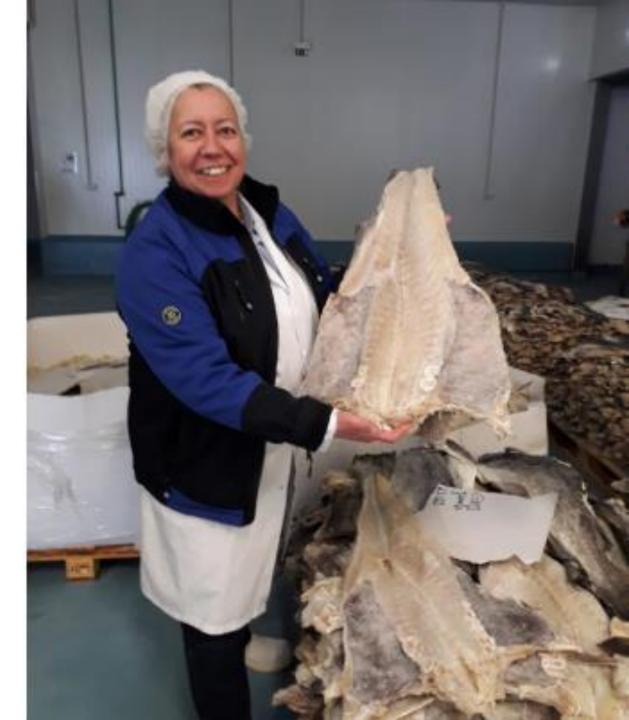

# Bacalhau market

### Two new factories for wetsalted cod in 2019 Norway

# Responsible for the Bacalhau market in Portugal

Teresa Miranda

Main goal is to develope the Bacalhau market with our customers in Portugal