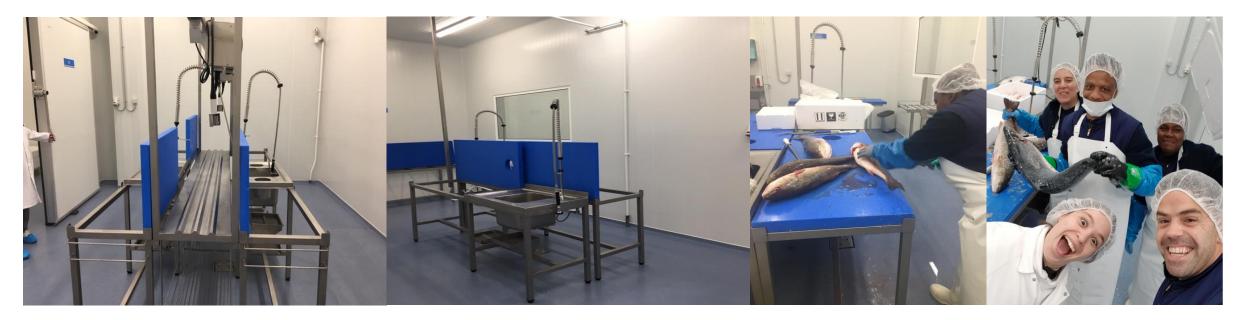

**Two new factories in 2019 in Portugal** 

### Filleting line for fresh products Sushi production