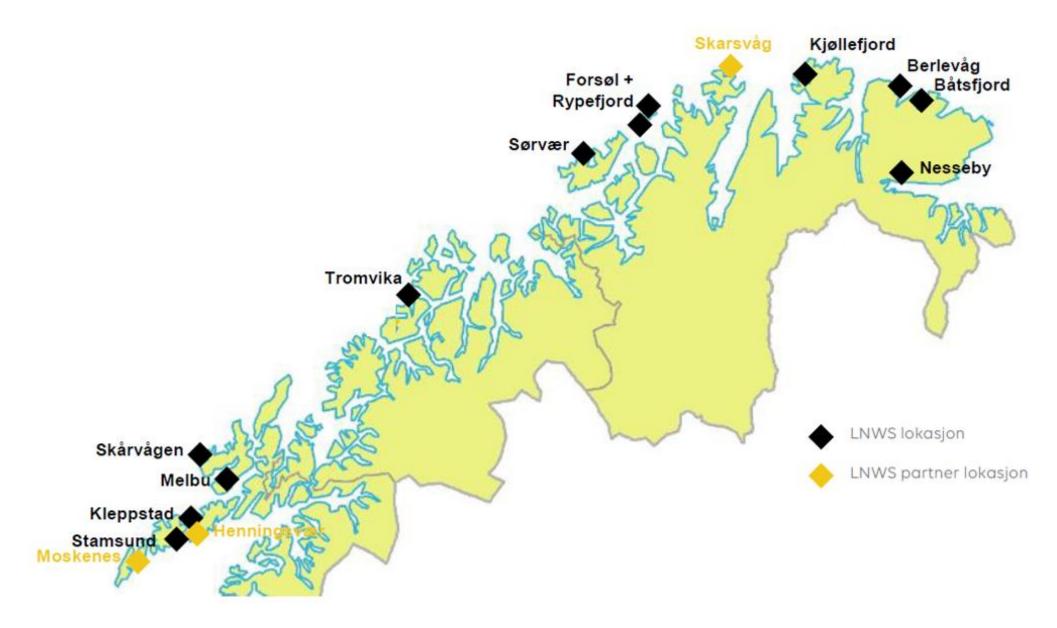

#### White fish / Wild catch factories

STAMSUND

MELBU

FORSØL

KJØLLEFJORD

BÅTSFJORD

STORBUKT

### Fabrikkene – fiskemottak, kjøpestasjoner

SØRVÆR

KLEPPSTAD

SKÅRVÅGEN

BERLEVÅG

NESSEBY

RYPEFJORD

TROMVIK