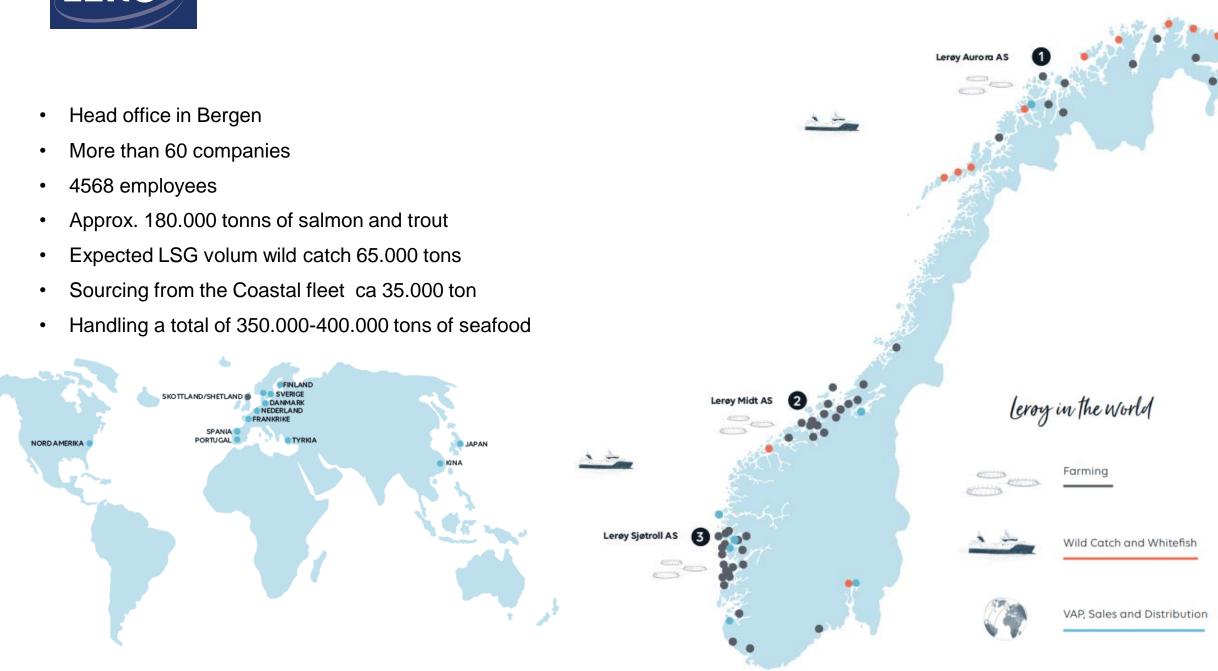

### Lerøy Seafood Group

- PIONEER
- CREATING TASTEFUL SOLUTIONS SINCE 1899
- LERØY IS THE NORWAY'S LARGEST PRODUCER WHITEFISH
- FULL RANGE SEAFOOD EXPORTER
- LERØY EXPORTS 5 MILLION MEALS OF SEAFOOD TO 70 MARKETS EVERY DAY