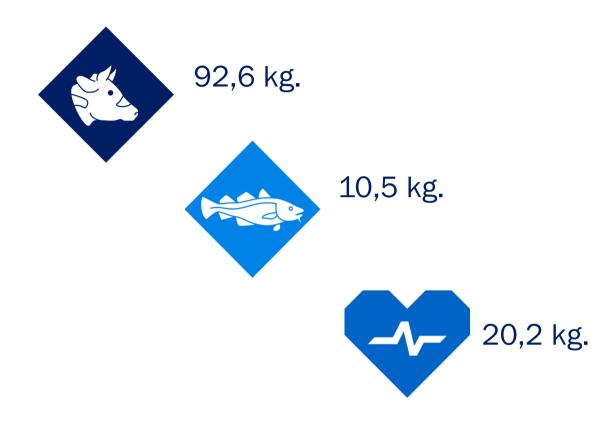

# More fish Less meat

- Fraud
- Sustainability
- Environment
- Health

**NORWEGIAN SEAFOOD COUNCIL** 

In 2018, 14% of the Brazilians considered themselves as vegetarians or vegans, compared to 8% in 2012

 $\rightarrow$  an increase of 75%...