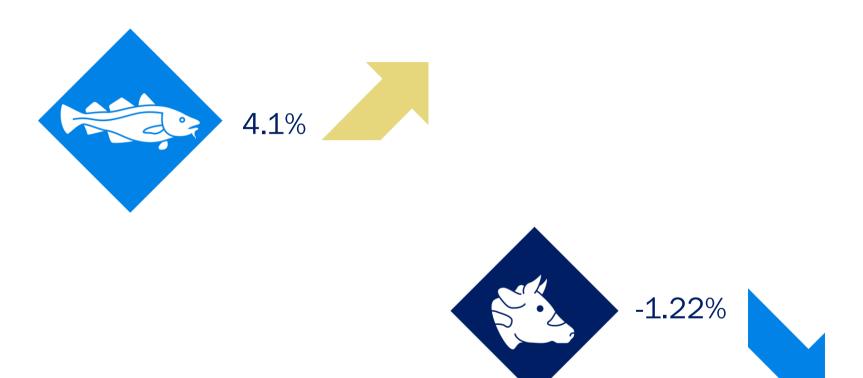

# More fish Less meat

- Fraud
- Sustainability
- Environment
- Health

**NORWEGIAN SEAFOOD COUNCIL** 

In 2018, 14% of the Brazilians considered themselves as vegetarians or vegans, compared to 8% in 2012

 $\rightarrow$  an increase of 75%...